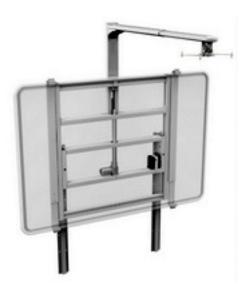

Vision says stock levels have been increased for the summer peak for its new **TM-WB Motorized Whiteboard Mount** 

.

Launched at ISE, the TM-WB has a 1.5m telescopic boom and can move the whiteboard and projector up and down 420mm.

It has adjustable whiteboard arms and can accommodate heavy large-format touch-panels.

Vision offers two variations.

The TM-WB is wall mounted; the weight of the assembly is transferred to the ground by two legs. The TM-WBP is portable; it includes a portable stand, and the boom included with this version can swivel 90° to wheel through doors.