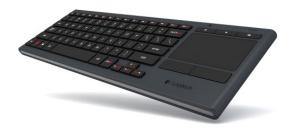

Customers making use of Home Theatre PCs or connected TVs might find use for the Logitech Illuminated Living Room Keyboard (K830)-- a slim wireless keyboard armed with built-in trackpad and backlit keys.

It features 10m wireless range via 2.4GHz connectivity and soft-feel keys supposedly optimised for media and entertainment control. As mentioned above the keys are backlit, and automatically dim or brighten according to the amount of light in the room.

According to Logitech the rechargeable battery provides up to 10 days of use per charge, and users can assign media shortcuts to the one-touch function keys.

The keyboard is available now.

Go Logitech Illuminated Living Room Keyboard