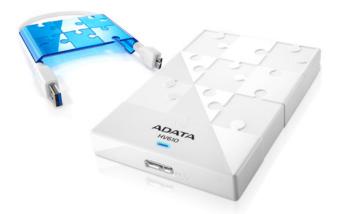

## Adata Intros External HDD "Puzzle"

Written by Marco Attard 12 September 2012

The Adata DashDrive HV610 looks a bit like a puzzle-- or rather, it is a USB 3.0 external HDD with a slide-out cover with interlocking shiny and matte puzzle piece lines.

The cover "locks" into the pattern on the drive. It is available in a variety of colours and also acts as a means of holding the USB cable when not in use.

The drive itself comes in 2 colours (white or black) with either 500GB, 750GB or 1TB of storage. The USB 3.0 interface, while backwards compatible with USB 2.0, reduces data transfer times by up to 70% according to Adata.